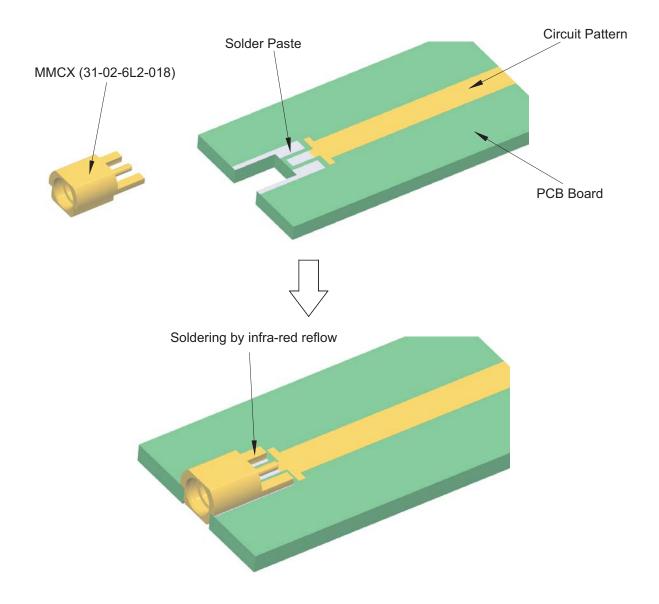

## **ASSEMBLY INSTRUCTIONS**

P/N: 31-02-6L2-018

Description: MMCX Straight PCB Jack Edge SMT Mount, End Launch, Blund post

## Solder Procedure

- 1. Deposit solder paste 'Sn Ag4 Cu0.5' on mounting zone by screen printing application. Verify that the edges of zone are clean.
- Placement of the receptacle on the mounting zone with an automatic machine of 'pick and place' type.
  Video camera is preferred to check the positioning of the component.
  Adhesive agents are forbidden on the receptacle.
- 3. Soldering by infra-red reflow.
- 4. Cleaning of printed circuit boards.
- 5. Cheeking of solder joints and position of the component by visual inspection.